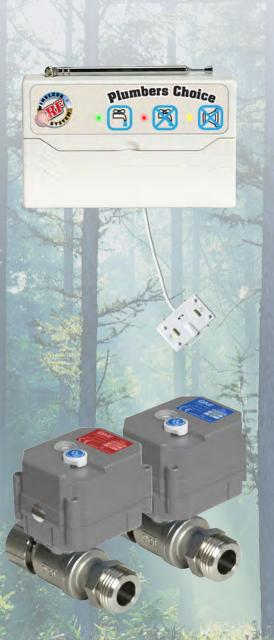

## Plumbers Choice™ Washing Machine Water Leak Protection System

THE PLUMBERS CHOICE WATER LEAK
PROTECTION SYSTEM WILL SHUT OFF WATER
WHEN ITS SENSORS DETECT A LEAK

## **FEATURES**

- Shuts off both the hot water and the cold water lines to the washing machine when a water leak is detected by its sensors
- Sensor probes can be expanded to "daisy-chain" multiple sensors around the area
- Valves install directly onto existing hot and cold water supply taps
- Loud continious alarm
- Power by 9-volt battery or 9-volt wall adapter
- Low power consumption
- Discounts may be available through your insurance company